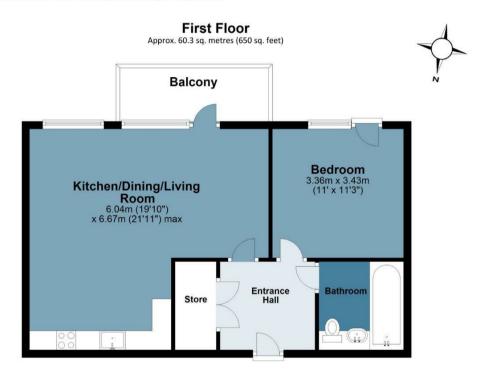

## Leasehold

- 650 Sq/Ft Internal Living Space
- Beautiful Views Over looking Landscaped Gardens
- Open Plan Concept Living
- Private Balcony
- First Floor Apartment
- Lift Access To All Levels / Bicycle Storage / Secure Entry System

## **Fletching Apartments**

Approx. Gross Internal Area 60.3 sq. metres (650 sq. feet)

Measurements are approximate and for illustration purposes only. While we do not doubt the accuracy and completeness, we advise you conduct a careful independent assessment of the property to determine monetary value